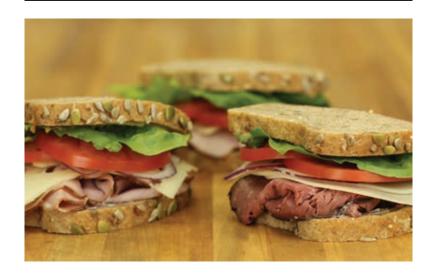

# SIGNATURE SANDWICHES

Fresh made with simple ingredients.

### Baja Chipotle Turkey

620 cal. .....

Turkey breast layered with shaved cabbage, pickled red onions, tomato, avocado, pepper jack cheese, a chipotle honey lime yogurt sauce, and salt & pepper mix. Fresh made on Honey Whole Wheat bread.

### Roasted Turkey Call

662 Cal.....

House made cranberry horseradish sauce, mayo, sliced roasted turkey, provolone, onion, tomato, and lettuce. Fresh made on Honey Whole Wheat Bread.

### Pepper Blue Roast Beef

626 Cal.....

House made blue cheese spread, roast beef, onion, tomato, and lettuce. Fresh made on Honey Whole Wheat Bread.