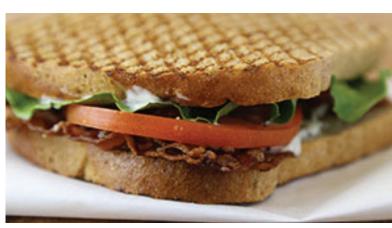

#### **BLT**

510 cal. .....

Crispy bacon, mayo, lettuce, tomato, salt & pepper. Fresh made on Honey Whole Wheat Bread.