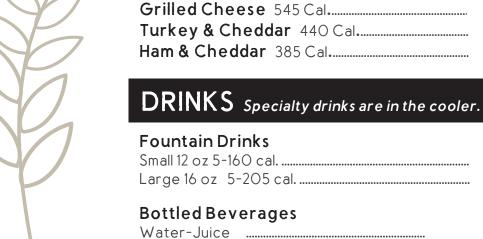

# COMBOS Make it a meal.

Brown Bag - Pick Two: Chips, Drink, Cookie, or Twist. 348-560 cal.....

Can Drinks .....

Big Bag - Pick Two: Chips, Drink, Muffin, Bar, or Scone. 390-621 cal.....

2,000 calories a day is used for general nutritionadvice, but calorie needs vary. Additional nutrition information is available upon request.