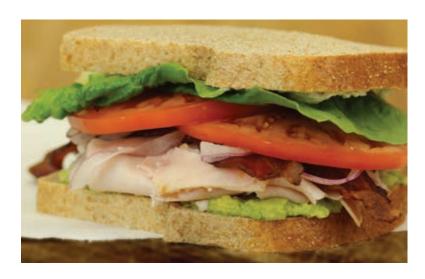

## Cali Cobb

Sliced turkey breast, fresh avocado, and crispy bacon, with blue cheese spread, lettuce, tomato, and onion. Fresh made on Honey Whole Wheat Bread.

2,000 calories a day is used for general nutritionadvice, but calorie needs vary.