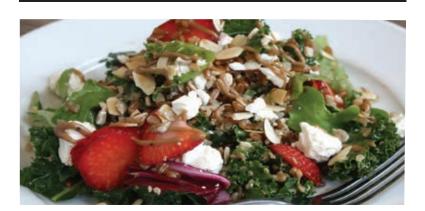

### Fresh Seasons

370 cal.....

Mixed greens, sliced almonds, sunflower seeds, crumbled cheese, and seasonal fresh fruit and our house-made balsamic vinaigrette. Add Quinoa \$1.00.