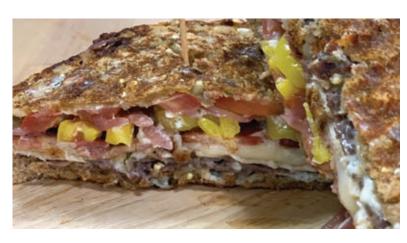

# Salami Slammer

Raspberry Wasabi
Mustard, Mayo, Genoa
salami, provolone
cheese, cucumbers,
tomatoes, pickled red
onions, banana
peppers, lettuce, and
olive oil & balsamic
vinegar. Fresh made
on Honey Whole Wheat
Bread.