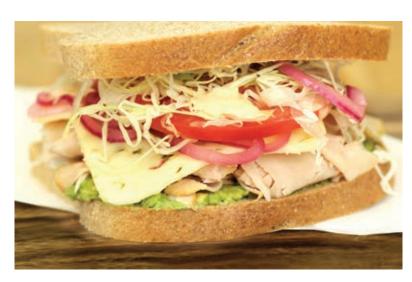

### Baja Chipotle Turkey

620 cal. .....

Turkey breast layered with shaved cabbage, pickled red onions, tomato, avocado, pepper jack cheese, a chipotle honey lime yogurt sauce, and salt & pepper mix. Fresh made on Honey Whole Wheat bread.