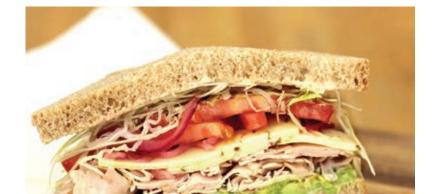

# DESIGN YOUR OWN

Create your own fresh-made sandwich.

570-865 cal. .....

# MEATS

Your choice of turkey, ham, roast beef, or salami.

#### CHEESE

Your choice of Provolone, Cheddar, Pepper Jack, Swiss, Feta, or Blue Cheese Spread.

#### **ADD YOUR VEGGIES**

Lettuce, Tomato, Onion, Pickled Red Onion, Banana Peppers, Carrots, Cucumbers, or Cabbage.

Add Avocado:

#### **SPREADS**

Mayo, Dijon Mustard, Raspberry Wasabi Mustard, Cranberry Horseradish, Olive Oil & Balsamic Vinegar, Hummus, or Chipotle Lime Yogurt Sauce.