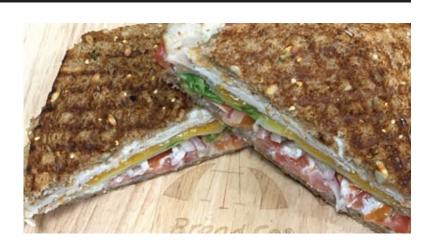

### Turkey Melt

642 cal..... Sliced turkey breast loaded with a blue cheese spread, melted cheddar & provolone, lettuce, tomato, and onion. Fresh made on Honey Whole Wheat