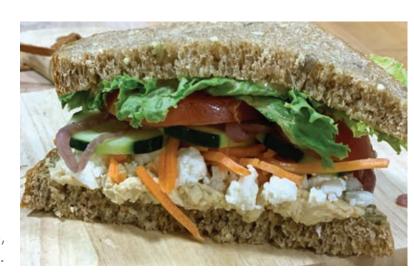

### Harvest Veggie

Roasted sesame, sunflower, and pumpkin seeds puréed with chickpeas in a healthy, protein packed hummus spread served on Honey Whole Wheat bread. Includes feta cheese, cucumbers, carrots, lettuce, tomato, onion, and salt & pepper.