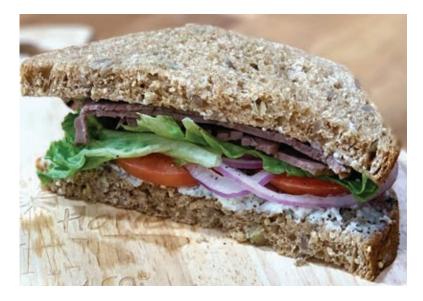

# DESIGN YOUR OWN

Create your own fresh-made sandwich.

570-865 cal. .....

### Pepper Blue Roast Beef

626 Cal.....

House made blue cheese spread, roast beef, onion, tomato, and lettuce. Fresh made on Honey Whole Wheat Bread.