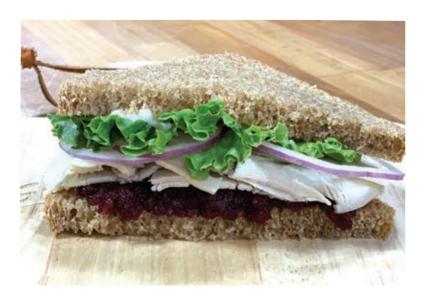

### Roasted Turkey Call

662 Cal.....

House made cranberry horseradish sauce, mayo, sliced roasted turkey, provolone, onion, tomato, and lettuce. Fresh made on Honey Whole Wheat Bread.