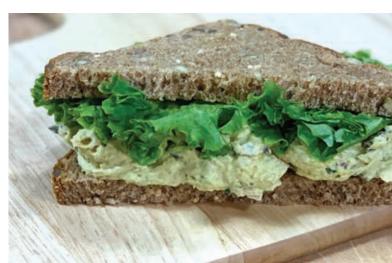

## Curry Chicken Salad

### Harvest Veggie

Roasted sesame, sunflower, and pumpkin seeds puréed with chickpeas in a healthy, protein packed hummus spread served on Honey Whole Wheat bread. Includes feta cheese, cucumbers, carrots, lettuce, tomato, onion, and salt & pepper.