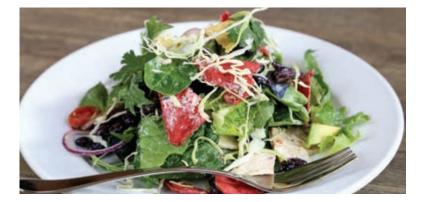

#### Mexicali

290 cal. .....

Mixed greens, sliced turkey breast, fresh avocado, shaved cabbage, cherry tomatoes, red onion, black beans, tortilla chips, and our delicious house-made chipotle honey lime yogurt dressing.