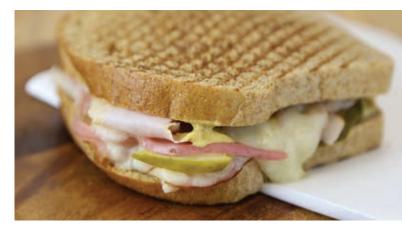

#### Cubano

Bread.

580 cal. .....

Roast beef layered with melted Swiss, raspberry wasabi mustard, mayo, onion, and banana peppers. Fresh made on Honey Whole Wheat Bread.