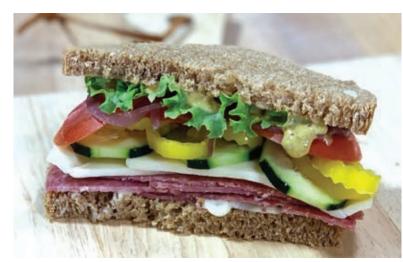

# Salami Slammer

Raspberry Wasabi
Mustard, Mayo, Genoa
salami, provolone
cheese, cucumbers,
tomatoes, pickled red
onions, banana
peppers, lettuce, and
olive oil & balsamic
vinegar. Fresh made
on Honey Whole Wheat
Bread.